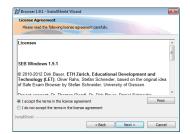

**Step 4:** Select "I accept the terms in the license agreement" and click on "Next".

Step 5: Click "Install" and the installation will begin.