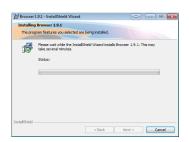

## Knowledge Base

**Step 6:** Please wait while Windows installs the application. It can take anywhere from 5 to 10 minutes.

**Step 7:** Once installation completes, a completion message will be displayed.