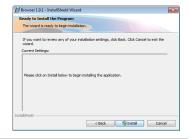

**Step 4:** Select "I accept the terms in the license agreement" and click on "Next".

Step 5: Click "Install" and the installation will begin.