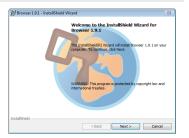

**Step 2:** Double click "exam browser" and wait for the window to display. It might take a few seconds as the installer will verify the version of Windows installed on the machine.

Step 3: Click "Next" once the installation wizard comes up.