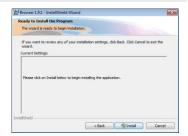

**Step 4:** Select "I accept the terms in the license agreement" and click on "Next".

Step 5: Click "Install" and the installation will begin.