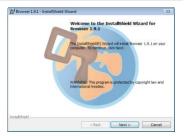

**Step 2:** Double click "exam browser" and wait for the window to display. It might take a few seconds as the installer will verify the version of Windows installed on the machine.

Step 3: Click "Next" once the installation wizard comes up.