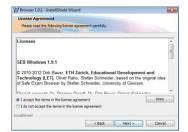

**Step 4:** Select "I accept the terms in the license agreement" and click on "Next".

Step 5: Click "Install" and the installation will begin.