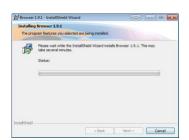

## Knowledge Base

**Step 6:** Please wait while Windows installs the application. It can take anywhere from 5 to 10 minutes.

**Step 7:** Once installation completes, a completion message will be displayed.